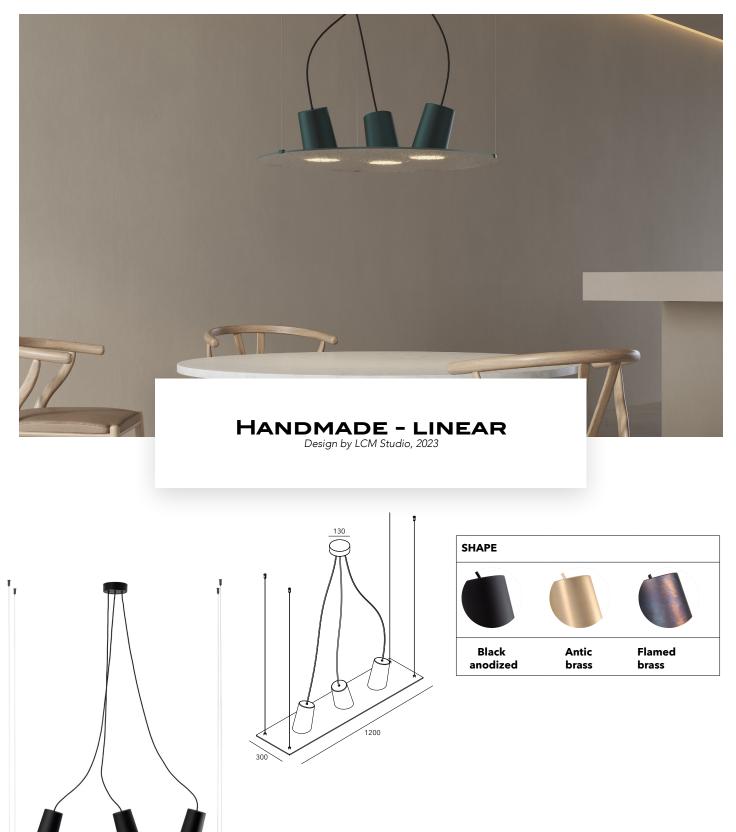

| Mounting    | Pendant                                | Dimmable | Yes (TRIAC, trailing edge)                | Marking       | C E IP20 F/                                     |
|-------------|----------------------------------------|----------|-------------------------------------------|---------------|-------------------------------------------------|
| Environment | Indoor                                 | Sources  | Included                                  | Weight        | 9 kgs                                           |
| Lampshade   | Anodized aluminium or galvanized steel |          | E27 PAR30 led bulbs 3x10w<br>2700K 1800lm | _ Cord lenght | 2000mm adjustable ; other<br>length on request. |
| Frame       | Structured tempered glass              | Voltage  | 220-250V                                  |               |                                                 |